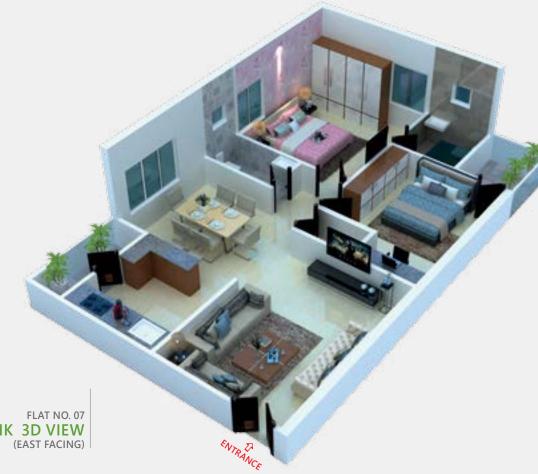

gined, with space for it to breathe in and breathe out. Here, you have the scope to choose from an extensive variety of flats ranging from 2BHK that starts at 1185 sft right up to a 3BHK that comes in a maximum size of 1670 sft. Just go for what you think will work the best for you.



# **EXPERIENCE HAPPINESS** THAT TOGETHERNESS BRINGS.

Everyone has their vision of a home – whether it's about the kind of design it should be, the type of aesthetics it should possess, the smart space planning the home should have, the textures, the walls, etc. We believe Sri Gayatri Residency is a place that will well meet your ideas for the kind of home you have in mind. Our architects and engineers have walked a long distance to ensure that you have a home that fits well in the photoframe of your life.







FLAT NO. 07 2 BHK 3D VIEW (EAST FACING)

Area Statement

# TYPICAL **FLOOR PLAN**

| Flat No.     | 1            | 2            | 3            | 4            | 5            | 6            | 7            | 8     |
|--------------|--------------|--------------|--------------|--------------|--------------|--------------|--------------|-------|
| Unit         | <b>2</b> BHK | <b>2</b> BHK | <b>2</b> BHK | <b>2</b> BHK | <b>3</b> BHK | <b>2</b> BHK | <b>2</b> BHK | 3 BHK |
| Area in Sft. | 1210         | 1185         | 1200         | 1210         | 1640         | 1200         | 1200         | 1670  |







# YOUR MOMENT HAS ARRIVED.

The uncertainties of life put us through a mix of several moments. Some of them we are delighted by, some of them we welcome with a warm heart, some others