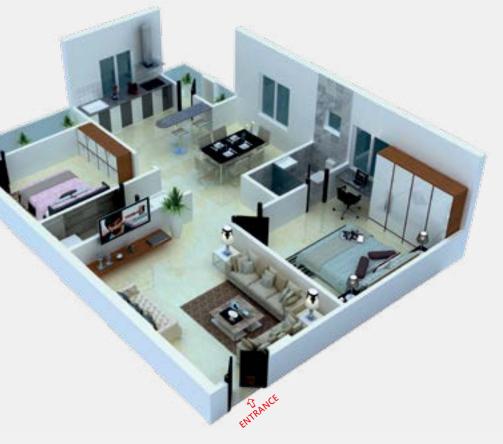

ternational Airport
- 20 min drive to Vijayawada Railway Station and Bus Station
- Near St. Ann's & Don Bosco Schools
- Near Andhra Hospitals
- 10 min drive to NTTPS

# LOCATION MAP (NOT TO SCALE)









# YOUR MOMENT HAS ARRIVED.

The uncertainties of life put us through a mix of several moments. Some of them we are delighted by, some of them we welcome with a warm heart, some others we desperately await, some of them fulfill our dreams, some others happen once-in-a-lifetime. But the best ones are those that we never expected. Sri Gayatri Residency is your gateway to those moments. And here's a place that is designed to welcome those moments for the rest of your life So it would only be apt to say, come on in, your moment has arrived.







FLAT NO. 01 **2 BHK 3D VIEW** (WEST FACING)



# DESIGNED TO LET YOU CHOOSE.

K

Sri Gayatri Residency is planned to give you the most of nature's goodness, that is, lots of sunlight and ventilation. Imbibing practical design, each home is spacious and wellimagined, with space for it to breathe in and breathe out. Here, you have the scope to choose from an extensive variety of flats ranging from 2BHK that starts at 1185 sft right up to a 3BHK that comes in a maximum size of 1670 sft. Just go for what you think will work the best for you.



# **EXPERIENCE HAPPINESS** THAT TOGETHERNESS BRINGS.

Everyone has their vision of a home – whether it's about the kind of design it should be, the type of aesthetics it should possess, the smart space planning the home should have, the textures, the walls, etc. We believe Sri Gayatri Residency is