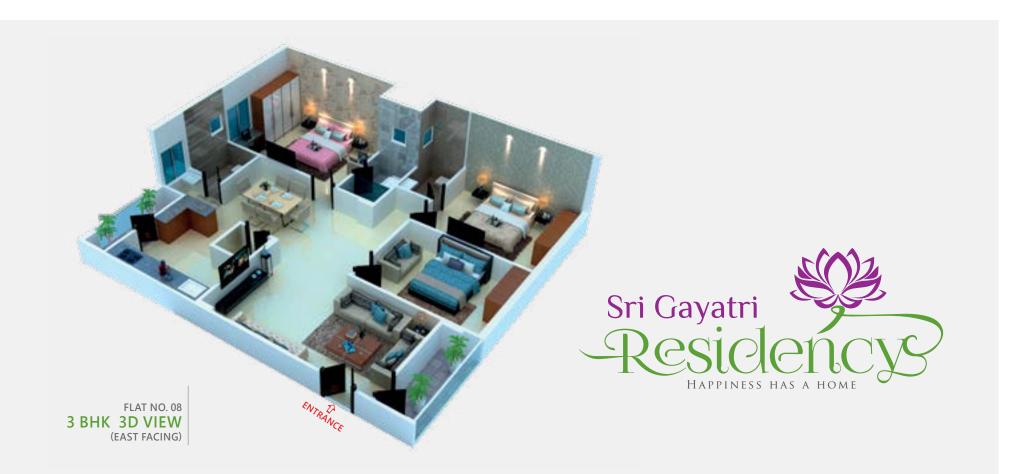

# TYPICAL **FLOOR PLAN**

| Flat No.     | 1            | 2            | 3            | 4            | 5            | 6            | 7            | 8     |
|--------------|--------------|--------------|--------------|--------------|--------------|--------------|--------------|-------|
| Unit         | <b>2</b> BHK | <b>2</b> BHK | <b>2</b> BHK | <b>2</b> BHK | <b>3</b> BHK | <b>2</b> BHK | <b>2</b> BHK | 3 BHK |
| Area in Sft. | 1210         | 1185         | 1200         | 1210         | 1640         | 1200         | 1200         | 1670  |