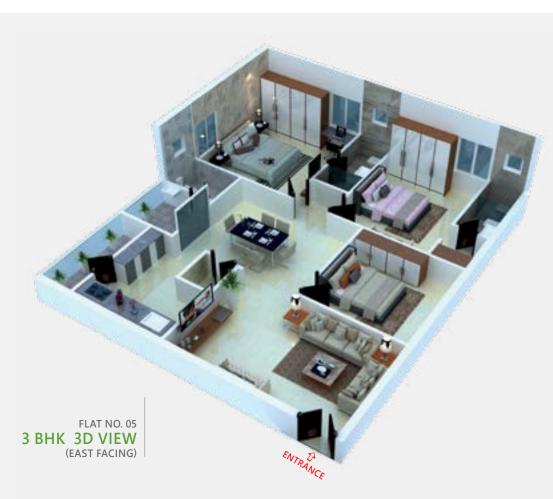

# TYPICAL **FLOOR PLAN**

| Flat No.     | 1            | 2            | 3            | 4            | 5            | 6            | 7            | 8     |
|--------------|--------------|--------------|--------------|--------------|--------------|--------------|--------------|-------|
| Unit         | <b>2</b> BHK | <b>2</b> BHK | <b>2</b> BHK | <b>2</b> BHK | <b>3</b> BHK | <b>2</b> BHK | <b>2</b> BHK | 3 BHK |
| Area in Sft. | 1210         | 1185         | 1200         | 1210         | 1640         | 1200         | 1200         | 1670  |