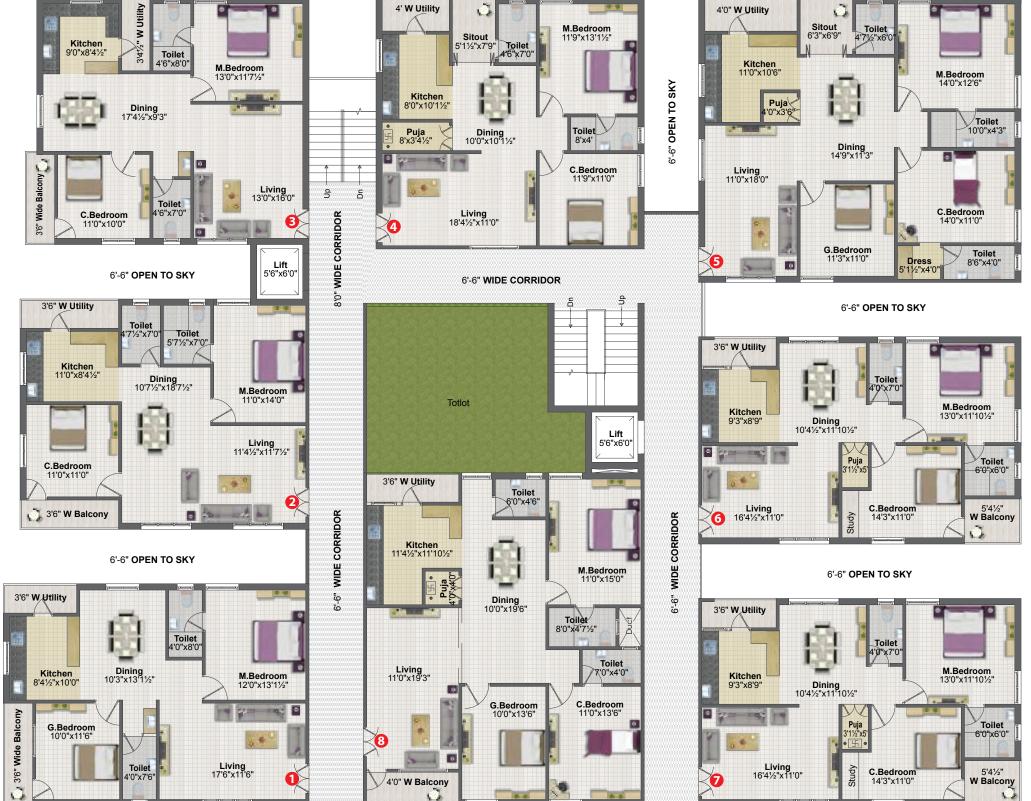

# TYPICAL **FLOOR PLAN**

| Flat No.     | 1            | 2            | 3            | 4            | 5            | 6            | 7            | 8     |
|--------------|--------------|--------------|--------------|--------------|--------------|--------------|--------------|-------|
| Unit         | <b>2</b> BHK | <b>2</b> BHK | <b>2</b> BHK | <b>2</b> BHK | <b>3</b> BHK | <b>2</b> BHK | <b>2</b> BHK | 3 BHK |
| Area in Sft. | 1210         | 1185         | 1200         | 1210         | 1640         | 1200         | 1200         | 1670  |