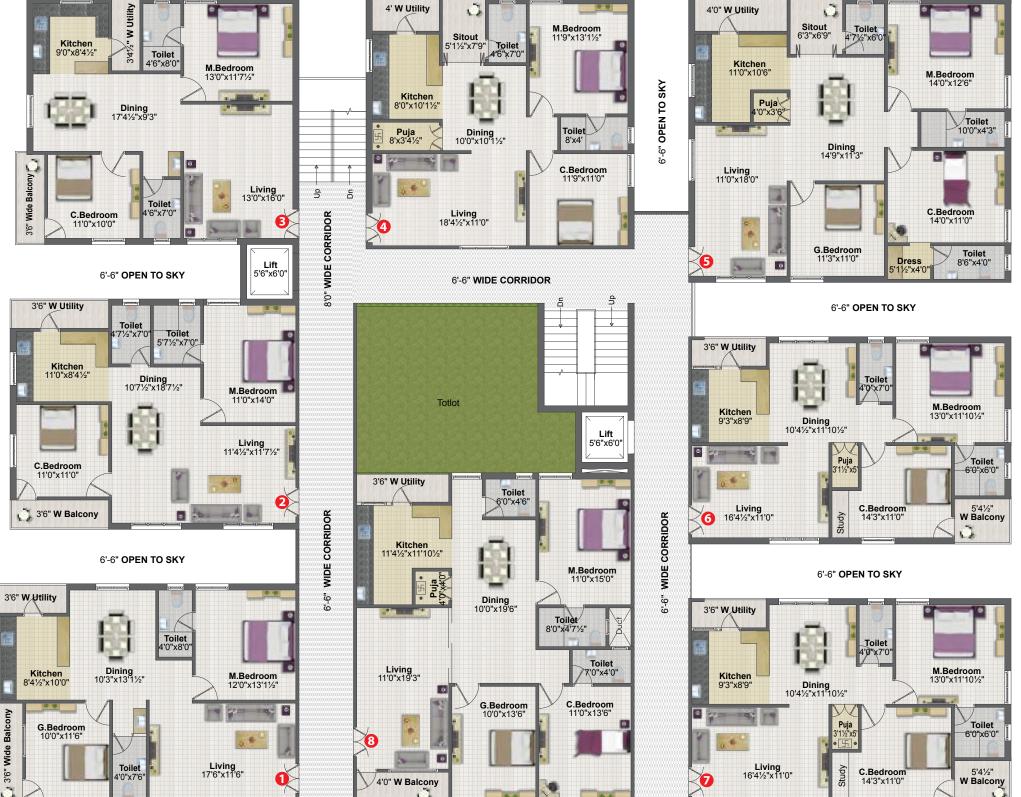

# TYPICAL **FLOOR PLAN**

| Flat No.     | 1            | 2            | 3            | 4            | 5            | 6            | 7            | 8     |
|--------------|--------------|--------------|--------------|--------------|--------------|--------------|--------------|-------|
| Unit         | <b>2</b> BHK | <b>2</b> BHK | <b>2</b> BHK | <b>2</b> BHK | <b>3</b> BHK | <b>2</b> BHK | <b>2</b> BHK | 3 BHK |
| Area in Sft. | 1210         | 1185         | 1200         | 1210         | 1640         | 1200         | 1200         | 1670  |