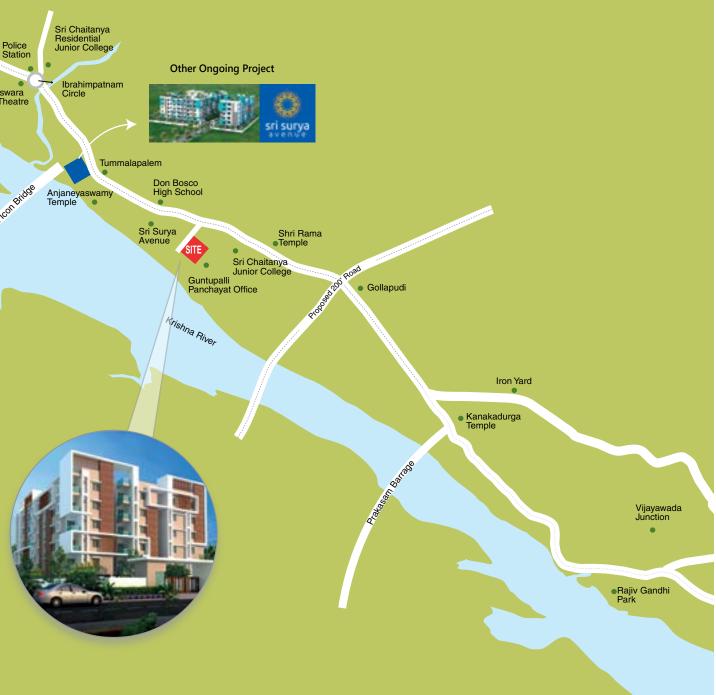

# PROXIMITY

- Near to Seed Capital of Amaravathi
- 50 m from NH-65 (Vijayawada-Hyderabad National Highway)
- 2 km from 200 ft Bypass Road
- 30 min drive to International Airport
- 20 min drive to Vijayawada Railway Station and Bus Station
- Near St. Ann's & Don Bosco Schools
- Near Andhra Hospitals
- 10 min drive to NTTPS

# LOCATION MAP (NOT TO SCALE)